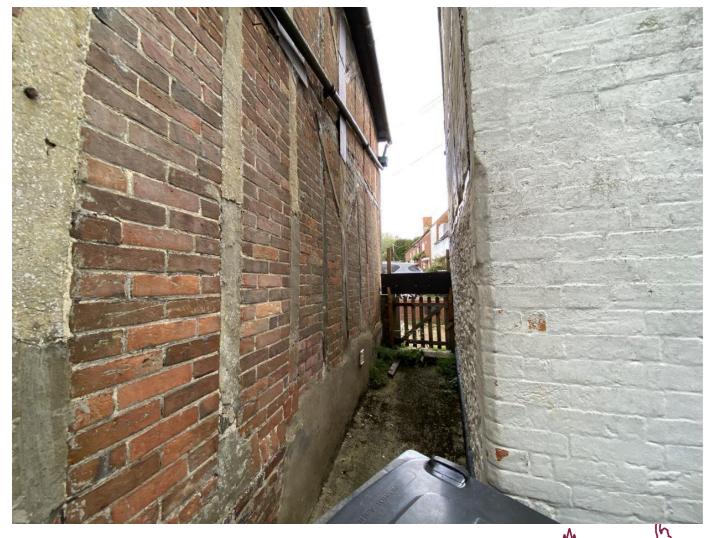

#### West Elevation Drawings w Street Scene

West elevation of property with the gap to the neighbouring property

West elevation of property with the gap to the neighbouring property