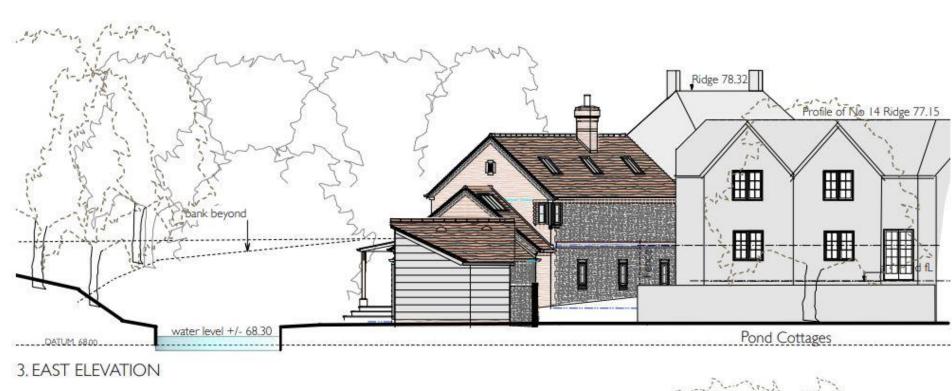

# 22/01816/FUL-10 The Soke, Alresford, Hampshire, SO24 9DB

Demolition of existing and proposed replacement dwelling and garage and associated minor site works



#### Location & Site Plan



## Aerial Photograph



## North Elevation Drawings - Existing and Proposed



#### North Elevation Drawings w Street Scene





#### North elevation of property



#### Views to the front elevation from public realm



#### South Elevation Drawings - Existing & Proposed





#### South Elevation Drawings w Street Scene



## Rear elevation of the property



# Rear elevation of the property



# Rear elevation of the property





#### East Elevation Drawings w Street Scene





# East elevation of the property



#### West Elevation Drawings - Existing & Proposed



#### West Elevation Drawings w Street Scene





West elevation of property with the gap to the neighbouring property



West elevation of property with the gap to the neighbouring property



#### **Existing and Proposed Ground Floor Drawings**



## Proposed First Floor Drawings



## **Existing and Proposed Roof Plan**



## Views looking down the access to the north of the site



## Store plans



# View towards eastern boundary and store



## Views towards store, access and dwelling