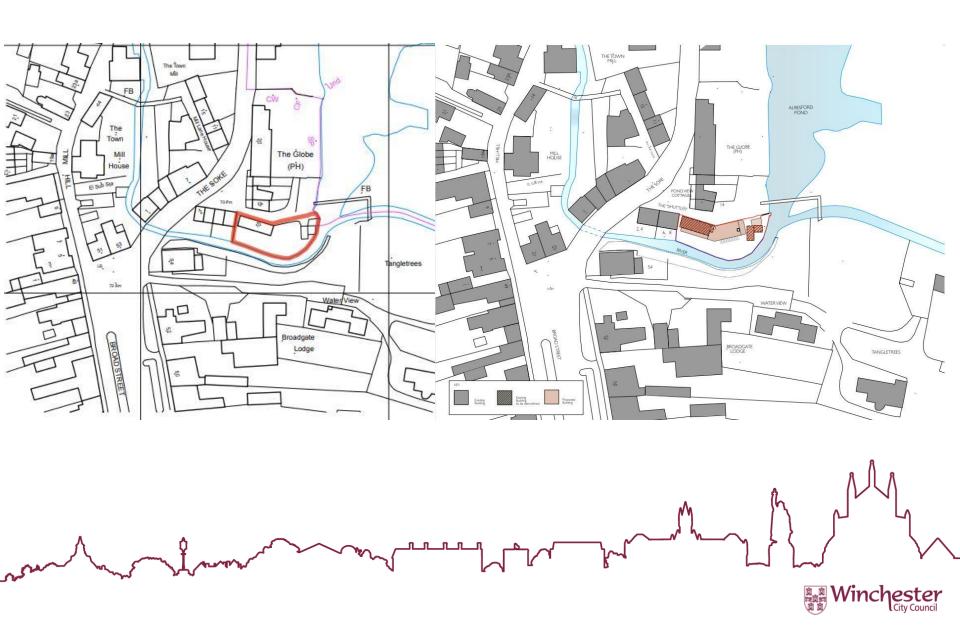

# 22/01816/FUL-10 The Soke, Alresford, Hampshire, SO24 9DB

Demolition of existing and proposed replacement dwelling and garage and associated minor site works



#### Location & Site Plan



## Aerial Photograph



## North Elevation Drawings - Existing and Proposed



#### North Elevation Drawings w Street Scene





#### North elevation of property



#### Views to the front elevation from public realm



#### South Elevation Drawings - Existing & Proposed





#### South Elevation Drawings w Street Scene



## Rear elevation of the property



# Rear elevation of the property



# Rear elevation of the property





#### East Elevation Drawings w Street Scene





# East elevation of the property



#### West Elevation Drawings - Existing & Proposed



#### West Elevation Drawings w Street Scene





West elevation of property with the gap to the neighbouring property



West elevation of property with the gap to the neighbouring property



#### **Existing and Proposed G