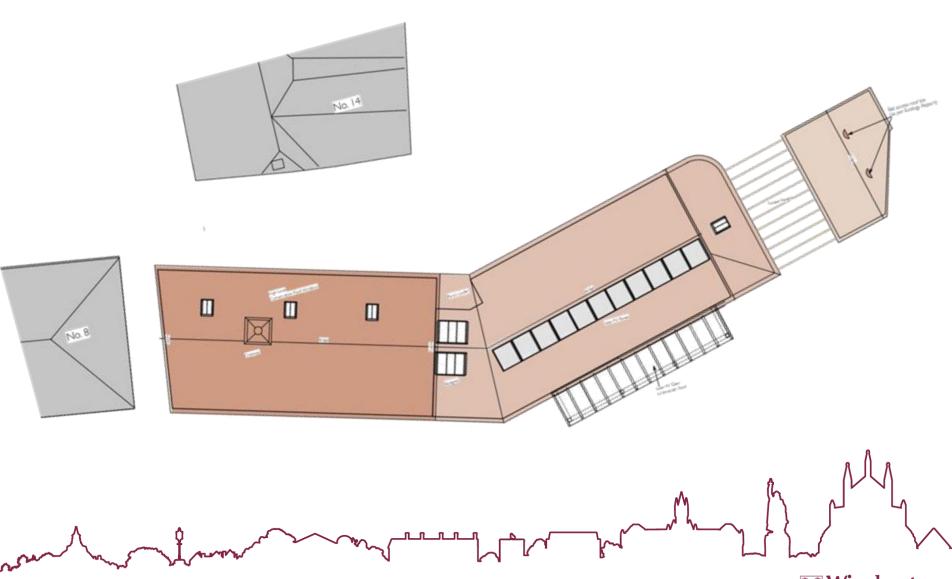

Drawings w Street Scene





#### North elevation of property



#### Views to the front elevation from public realm



#### South Elevation Drawings - Existing & Proposed





#### South Elevation Drawings w Street Scene



## Rear elevation of the property



# Rear elevation of the property



# Rear elevation of the property





#### East Elevation Drawings w Street Scene





# East elevation of the property



#### West Elevation Drawings - Existing & Proposed



#### West Elevation Drawings w Street Scene





West elevation of property with the gap to the neighbouring property



West elevation of property with the gap to the neighbouring property



#### **Existing and Proposed Ground Floor Drawings**



## Proposed First Floor Drawings



## **Existing and Proposed Roof Plan**



## Views looking down the access to the north of the site



## Store plans



# View towards eastern boundary and store



## Views towards store, access and dwelling