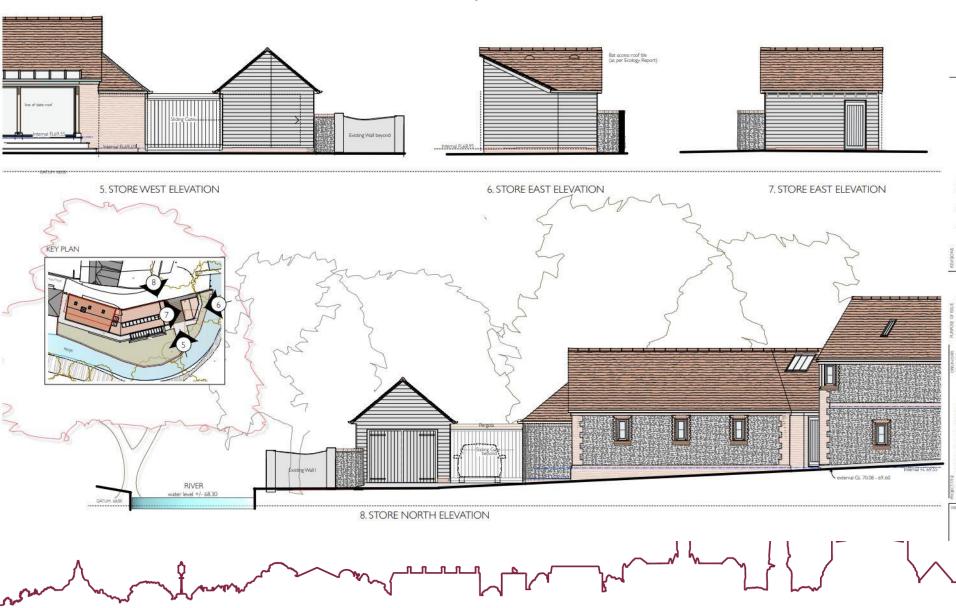

the front elevation from public realm



#### South Elevation Drawings - Existing & Proposed





#### South Elevation Drawings w Street Scene



## Rear elevation of the property



# Rear elevation of the property



# Rear elevation of the property





#### East Elevation Drawings w Street Scene





# East elevation of the property



#### West Elevation Drawings - Existing & Proposed



#### West Elevation Drawings w Street Scene





West elevation of property with the gap to the neighbouring property



West elevation of property with the gap to the neighbouring property



#### **Existing and Proposed Ground Floor Drawings**



## Proposed First Floor Drawings



## **Existing and Proposed Roof Plan**



## Views looking down the access to the north of the site



## Store plans



# View towards eastern boundary and store



## Views towards store, access and dwelling