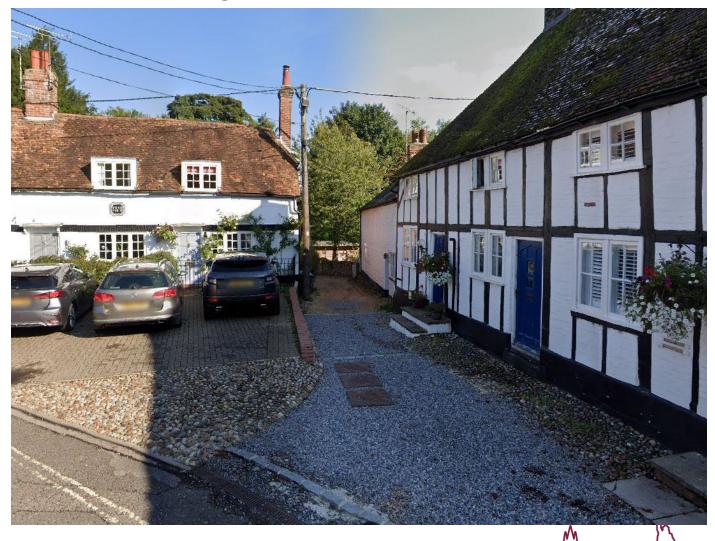

#### Views to the front elevation from public realm



#### South Elevation Drawings - Existing & Proposed





#### South Elevation Drawings w Street Scene



## Rear elevation of the property



# Rear elevation of the property



# Rear elevation of the property





#### East Elevation Drawings w Street Scene





# East elevation of the property



#### West Elevation Drawings - Existing & Proposed



#### West Elevation Drawings w Street Scene





West elevation of property with the gap to the neighbouring property



West elevation of property with the gap to the neighbouring property



#### **Existing and Proposed Ground Floor Drawings**



## Proposed First Floor Drawings



## **Existing and Proposed Roof Plan**



## Views looking down the access to the north of the site



## Store plans



# View towards eastern boundary and store



## Views towards store, access and dwelling