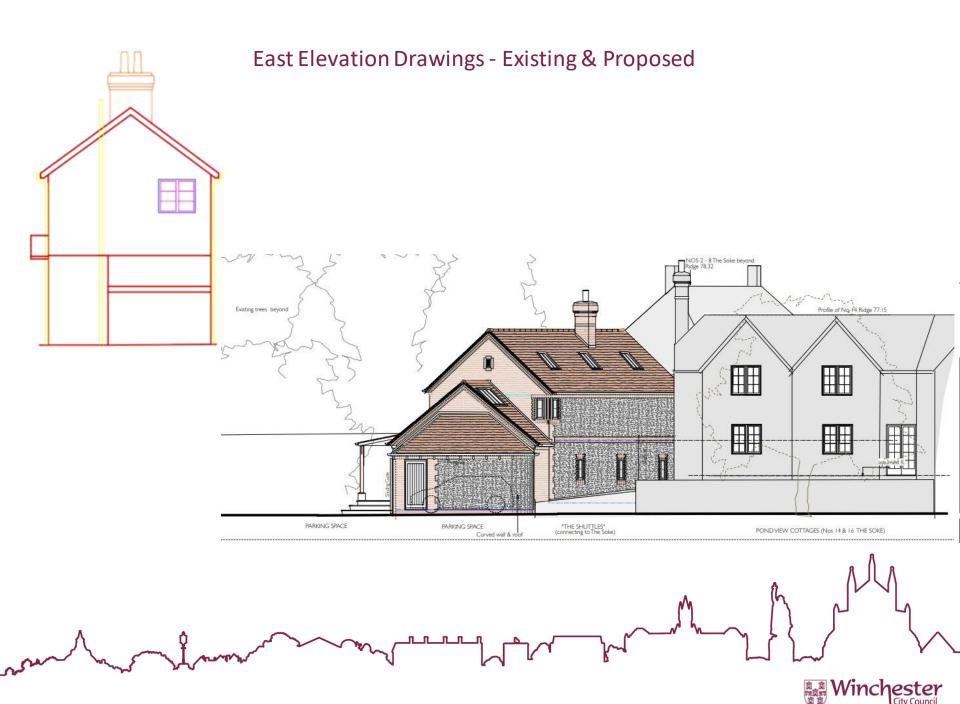

# 22/01816/FUL-10 The Soke, Alresford, Hampshire, SO24 9DB

Demolition of existing and proposed replacement dwelling and garage and associated minor site works



#### Location & Site Plan



## Aerial Photograph



## North Elevation Drawings - Existing and Proposed



#### North Elevation Drawings w Street Scene





#### North elevation of property



#### Views to the front elevation from public realm



#### South Elevation Drawings - Existing & Proposed





#### South Elevation Drawings w Street Scene



## Rear elevation of the property



# Rear elevation of the property



# Rear elevation of the property





#### East Elevation Drawings w Street Scene





# East elevation of the property



#### West Elevation Drawings - Existing & Proposed



#### West Elevation Drawings w Street Scene





West elevation of property with the gap to the neighbouring property



West elevation of property with the gap to the neighbouring property



#### **Existing and Proposed Ground Floor Drawings**



## Proposed First Floor Drawings



## **Existing and Proposed Roof Plan**



## Views looking down the access to the north of the site



## Store plans



# View towards eastern boundary and store



## Views towards store, access and dwelling