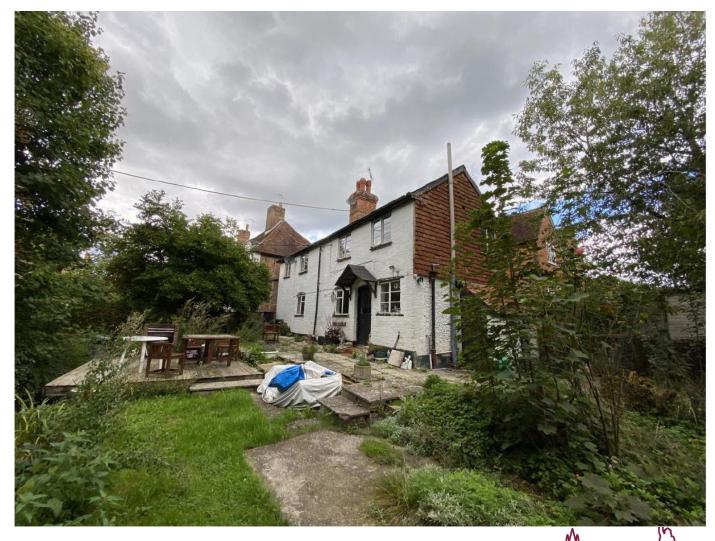

# 22/01816/FUL-10 The Soke, Alresford, Hampshire, SO24 9DB

Demolition of existing and proposed replacement dwelling and garage and associated minor site works



#### Location & Site Plan



## Aerial Photograph



## North Elevation Drawings - Existing and Proposed



#### North Elevation Drawings w Street Scene





#### North elevation of property



#### Views to the front elevation from public realm



#### South Elevation Drawings - Existing & Proposed





#### South Elevation Drawings w Street Scene



## Rear elevation of the property



# Rear elevation of the property



# Rear elevation of the property





#### East Elevation Drawings w Street Scene





# East elevation of the property



#### West Elevation Drawings - Existing & Proposed



#### West Elevation Drawings w Street Scene





West elevation of property with the gap to the neighbouring property



West elevation of property with the gap to the neighbouring property



#### **Existing and Proposed Ground Floor Drawings**



## Proposed First Floor Drawings



## **Existing and Proposed Roof Plan**



## Views looking down the access to the north of the site



## Store plans



# View towards eastern boundary and store



## Views towards store, access and dwelling