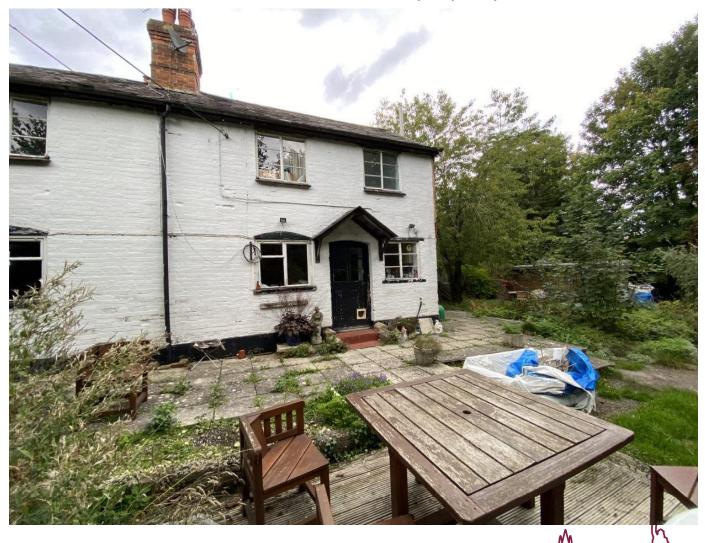

# 22/01816/FUL-10 The Soke, Alresford, Hampshire, SO24 9DB

Demolition of existing and proposed replacement dwelling and garage and associated minor site works



#### Location & Site Plan



## Aerial Photograph



## North Elevation Drawings - Existing and Proposed



#### North Elevation Drawings w Street Scene





#### North elevation of property



#### Views to the front elevation from public realm



#### South Elevation Drawings - Existing & Proposed





#### South Elevation Drawings w Street Scene



## Rear elevation of the property



# Rear elevation of the property



# Rear elevation of the property





#### East Elevation Drawings w Street Scene





# East elevation of the property



#### West Elevation Drawings - Existing & Proposed



#### West Elevation Drawings w Street Scene





West elevation of property with the gap to the neighbouring property



West elevation of property with the gap to the neighbouring property



#### **Existing and Proposed Ground Floor Drawings**



## Proposed First Floor Drawings



## **Existing and Proposed Roof Plan**



## Views looking down the access to the north of the site



## Store plans



# View towards eastern boundary and store



## Views towards store, access and dwelling