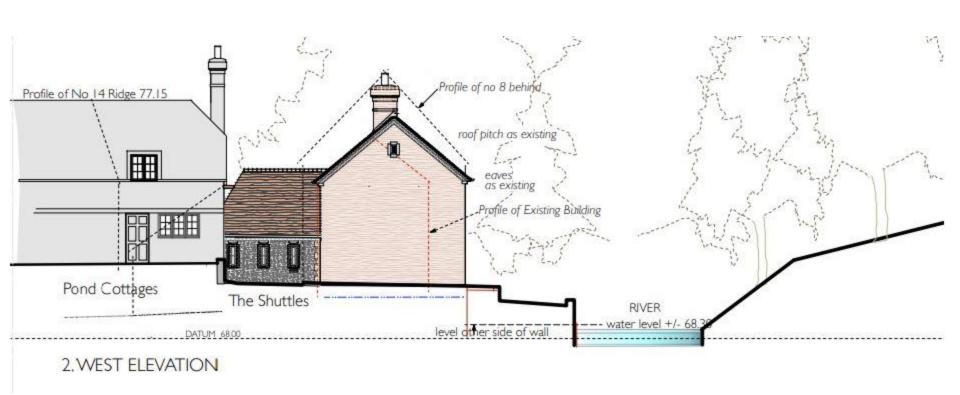

#### West Elevation Drawings - Existing & Proposed

#### West Elevation Drawings w Street Scene

West elevation of property with the gap to the neighbouring property

West elevation of property with the gap to the neighbouring property