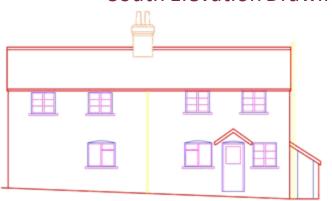

# 22/01816/FUL-10 The Soke, Alresford, Hampshire, SO24 9DB

Demolition of existing and proposed replacement dwelling and garage and associated minor site works



#### Location & Site Plan



## Aerial Photograph



## North Elevation Drawings - Existing and Proposed



#### North Elevation Drawings w Street Scene





#### North elevation of property



#### Views to the front elevation from public realm



#### South Elevation Drawings - Existing & Proposed





#### South Elevation Drawings w Street Scene



## Rear elevation of the property



# Rear elevation of the property



# Rear elevation of the property





#### East Elevation Drawings w Street Scene





# East elevation of the property



#### West Elevation Drawings - Existing & Proposed



#### West Elevation Drawings w Street Scene





West elevation of property with the gap to the neighbouring property



West elevation of property with the gap to the neighbouring property



#### **Existing and Proposed Ground Floor Drawings**



## Proposed First Floor Drawings



## **Existing and Proposed Roof Plan**



## Views looking down the access to the north of the site



## Store plans



# View towards eastern boundary and store



## Views towards store, access and dwelling