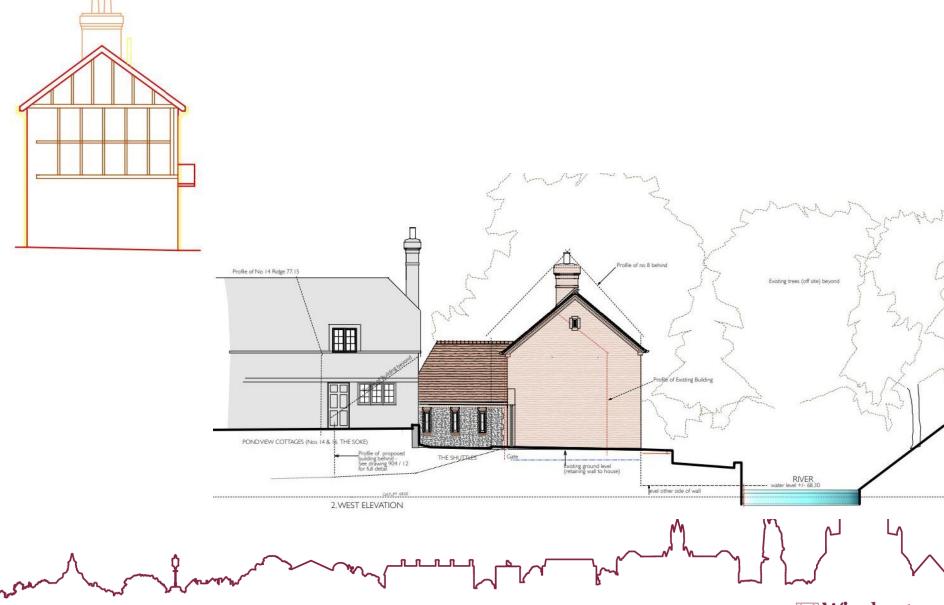

#### West Elevation Drawings - Existing & Proposed

#### West Elevation Drawings w Street Scene

West elevation of property with the gap to the neighbouring property

West elevation of property with the gap to the neighbouring property