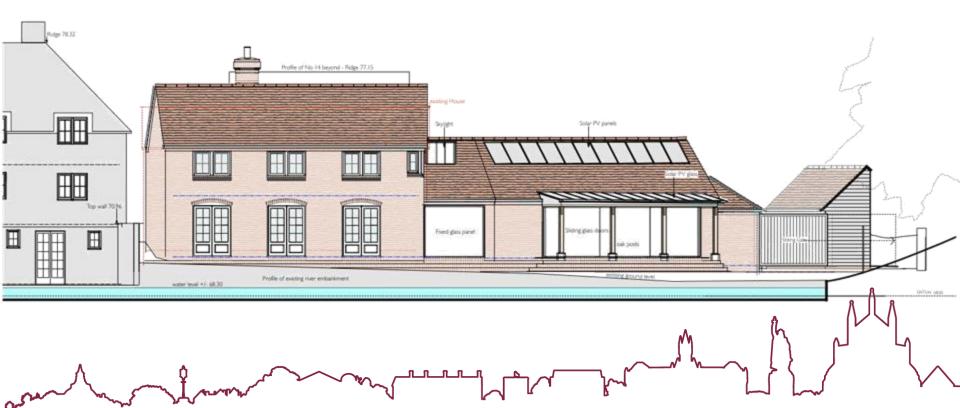

# 22/01816/FUL-10 The Soke, Alresford, Hampshire, SO24 9DB

Demolition of existing and proposed replacement dwelling and garage and associated minor site works



#### Location & Site Plan



## Aerial Photograph



## North Elevation Drawings - Existing and Proposed



#### North Elevation Drawings w Street Scene





#### North elevation of property



#### Views to the front elevation from public realm



#### South Elevation Drawings - Existing & Proposed





#### South Elevation Drawings w Street Scene



## Rear elevation of the property



# Rear elevation of the property



# Rear elevation of the property





#### East Elevation Drawings w Street Scene





# East elevation of the property



#### West Elevation Drawings - Existing & Proposed



#### West Elevation Drawings w Street Scene





West elevation of property with the gap to the neighbouring property



West elevation of property with the gap to the neighbouring property



#### **Existing and Proposed Ground Floor Drawings**



## Proposed First Floor Drawings



## **Existing and Proposed Roof Plan**



## Views looking down the access to the north of the site



## Store plans



# View towards eastern boundary and store



## Views towards store, access and dwelling