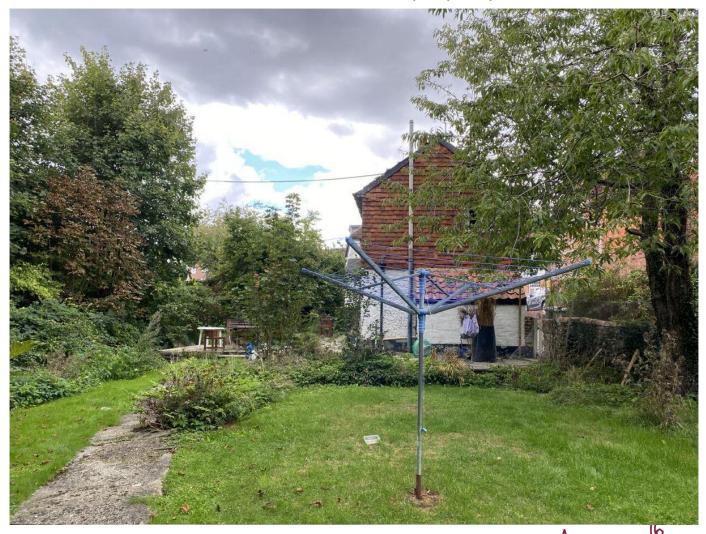

# 22/01816/FUL-10 The Soke, Alresford, Hampshire, SO24 9DB

Demolition of existing and proposed replacement dwelling and garage and associated minor site works



#### Location & Site Plan



## Aerial Photograph



## North Elevation Drawings - Existing and Proposed



#### North Elevation Drawings w Street Scene





#### North elevation of property



#### Views to the front elevation from public realm



#### South Elevation Drawings - Existing & Proposed





#### South Elevation Drawings w Street Scene



## Rear elevation of the property



# Rear elevation of the property



# Rear elevation of the property





#### East Elevation Drawings w Street Scene





# East elevation of the property



#### West Elevation Drawings - Existing & Proposed



#### West Elevation Drawings w Street Scene





West elevation of property with the gap to the neighbouring property



West elevation of property with the gap to the neighbouring property



#### **Existing and Proposed Ground Floor Drawings**



## Proposed First Floor Drawings



## **Existing and Proposed Roof Plan**



## Views looking down the access to the north of the site



## Store plans



# View towards eastern boundary and store



## Views towards store, access and dwelling