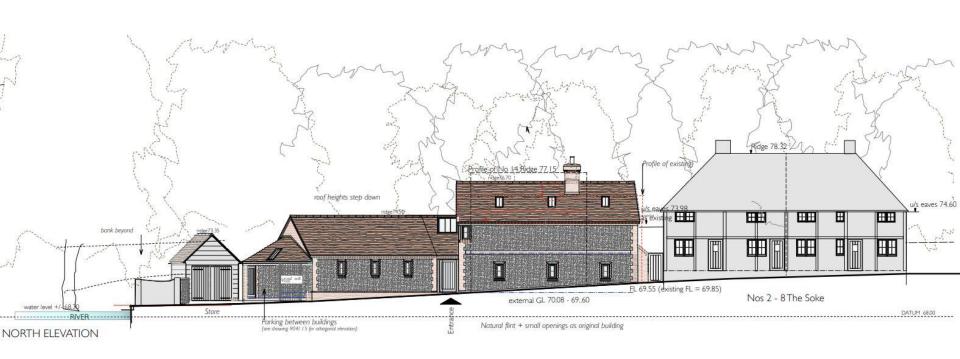

# 22/01816/FUL-10 The Soke, Alresford, Hampshire, SO24 9DB

Demolition of existing and proposed replacement dwelling and garage and associated minor site works



#### Location & Site Plan



## Aerial Photograph



## North Elevation Drawings - Existing and Proposed



#### North Elevation Drawings w Street Scene





#### North elevation of property



#### Views to the front elevation from public realm



#### South Elevation Drawings - Existing & Proposed





#### South Elevation Drawings w Street Scene



## Rear elevation of the property



# Rear elevation of the property



# Rear elevation of the property





#### East Elevation Drawings w Street Scene





# East elevation of the property



#### West Elevation Drawings - Existing & Proposed



#### West Elevation Drawings w Street Scene





West elevation of property with the gap to the neighbouring property



West elevation of property with the gap to the neighbouring property



#### **Existing and Proposed Ground Floor Drawings**



## Proposed First Floor Drawings



## **Existing and Proposed Roof Plan**



## Views looking down t