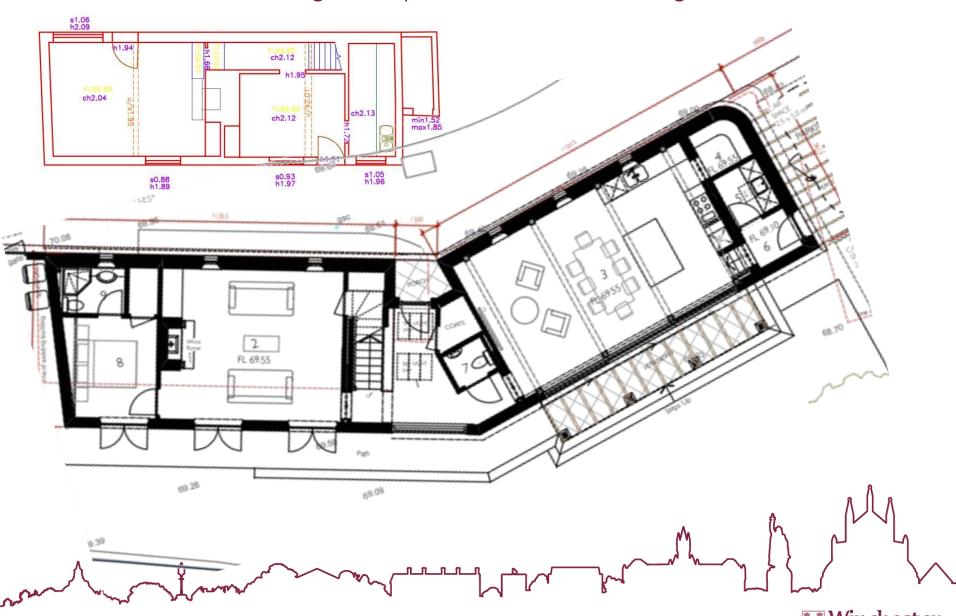

## North Elevation Drawings - Existing and Proposed



#### North Elevation Drawings w Street Scene





#### North elevation of property



#### Views to the front elevation from public realm



#### South Elevation Drawings - Existing & Proposed





#### South Elevation Drawings w Street Scene



## Rear elevation of the property



# Rear elevation of the property



# Rear elevation of the property





#### East Elevation Drawings w Street Scene





# East elevation of the property



#### West Elevation Drawings - Existing & Proposed



#### West Elevation Drawings w Street Scene





West elevation of property with the gap to the neighbouring property



West elevation of property with the gap to the neighbouring property



#### **Existing and Proposed Ground Floor Drawings**



## Proposed First Floor Drawings



## **Existing and Proposed Roof Plan**



## Views looking down the access to the north of the site



## Store plans



# View towards eastern boundary and store



## Views towards store, access and dwelling