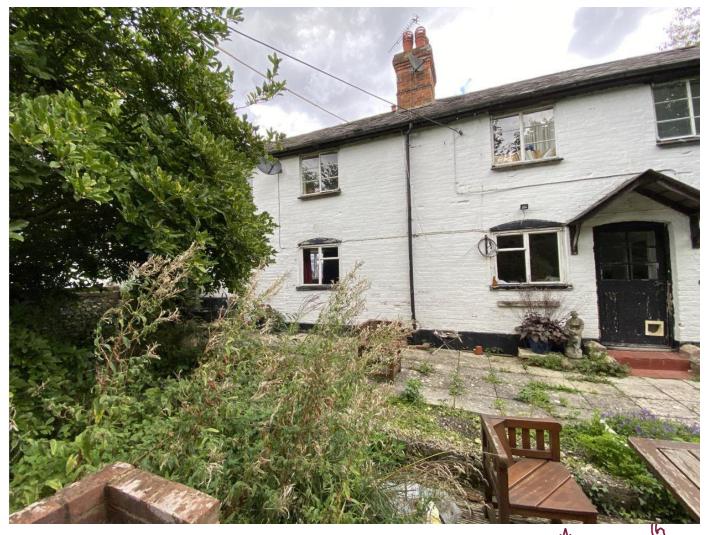

# 22/01816/FUL-10 The Soke, Alresford, Hampshire, SO24 9DB

Demolition of existing and proposed replacement dwelling and garage and associated minor site works



#### Location & Site Plan



## Aerial Photograph



## North Elevation Drawings - Existing and Proposed



#### North Elevation Drawings w Street Scene





#### North elevation of property



#### Views to the front elevation from public realm



#### South Elevation Drawings - Existing & Proposed





#### South Elevation Drawings w Street Scene



## Rear elevation of the property



# Rear elevation of the property



# Rear elevation of the property





#### East Elevation Drawings w Street Scene





# East elevation of the property



#### West Elevation Drawings - Existing & Proposed



#### West Elevation Drawings w Street Scene





West elevation of property with the gap to the neighbouring property



West elevation of property with the gap to the neighbouring property



#### **Existing and Proposed Ground Floor Drawings**



## Proposed First Floor Drawings



## **Existing and Proposed Roof Plan**



## Views looking down the access to the north of the site



## Store plans



# View towards eastern boundary and store



## Views towards store, access and dwelling