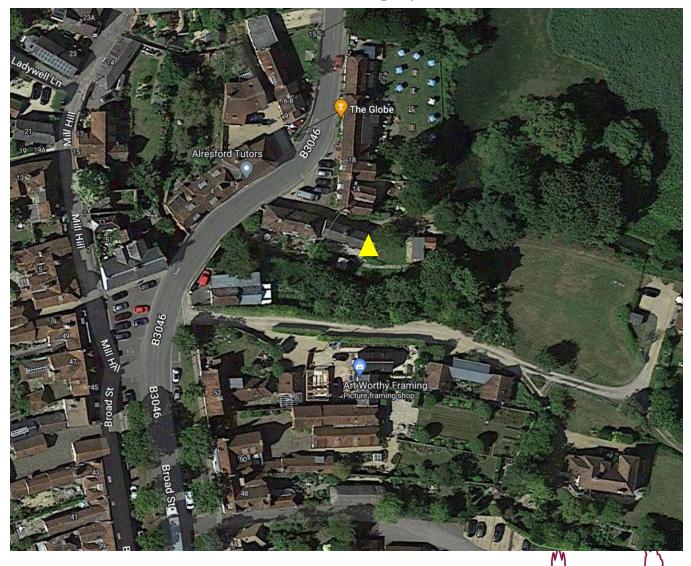

# 22/01816/FUL-10 The Soke, Alresford, Hampshire, SO24 9DB

Demolition of existing and proposed replacement dwelling and garage and associated minor site works



#### Location & Site Plan



## Aerial Photograph



## North Elevation Drawings - Existing and Proposed



#### North Elevation Drawings w Street Scene





#### North elevation of property



#### Views to the front elevation from public realm



#### South Elevation Drawings - Existing & Proposed





#### South Elevation Drawings w Street Scene



## Rear elevation of the property



# Rear elevation of the property



# Rear elevation of the property





#### East Elevation Drawings w Street Scene





# East elevation of the property



#### West Elevation Drawings - Existing & Proposed



#### West Elevation Drawings w Street Scene





West elevation of property with the gap to the neighbouring property



West elevation of property with the gap to the neighbouring property



#### **Existing and Proposed Ground Floor Drawings**